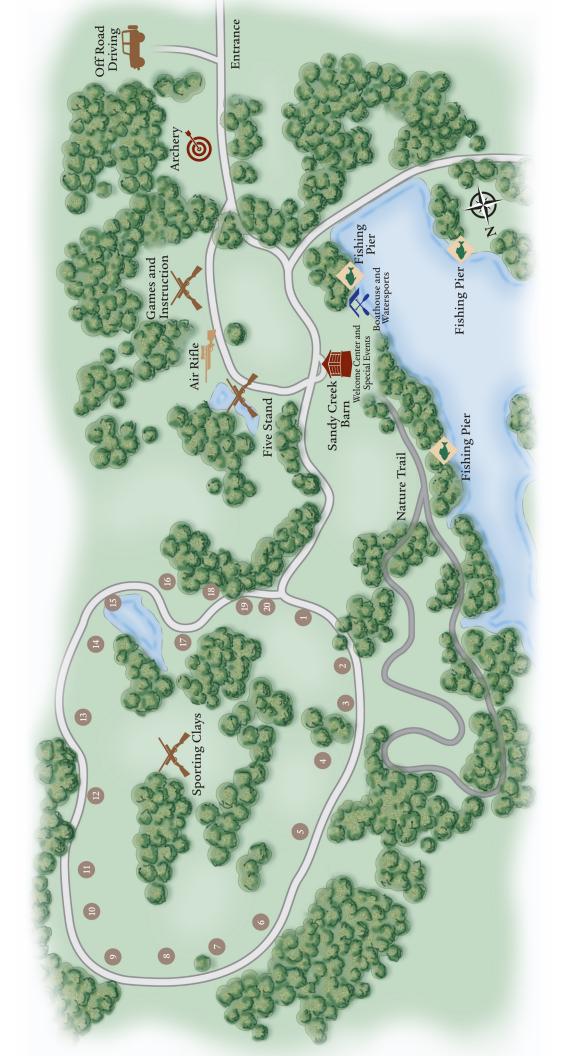

| Activity Center                                                                      | Platinum                                                                    | Platinum Guest                           | Resort                                   |
|--------------------------------------------------------------------------------------|-----------------------------------------------------------------------------|------------------------------------------|------------------------------------------|
| Sporting Clays                                                                       |                                                                             |                                          |                                          |
| 25 Targets                                                                           | \$45.00                                                                     | \$60.00                                  | \$75.00                                  |
| 50 Targets                                                                           | \$90.00                                                                     | \$120.00                                 | \$150.00                                 |
| 75 Targets                                                                           | \$135.00                                                                    | \$180.00                                 | \$225.00                                 |
| 100 Targets                                                                          | \$180.00                                                                    | \$240.00                                 | \$300.00                                 |
| Flurry                                                                               | \$150.00                                                                    | \$150.00                                 | \$180.00                                 |
| Air Rifle - 22 Rifle<br>Per person, per half hour                                    | \$60.00                                                                     | \$75.00                                  | \$85.00                                  |
| Archery<br>Per person, per half hour<br>*Additional \$10.00 for<br>every added guest | <b>\$30.00</b><br>Ex. Total Cost for 3 Members<br>\$30 + \$10 + \$10 = \$50 | \$40.00                                  | \$60.00                                  |
| Off-Road, up to 3 guests                                                             | \$300.00 per hour<br>\$200 per half hour                                    | \$300.00 per hour<br>\$200 per half hour | \$350.00 per hour<br>\$250 per half hour |
| Shore Fishing<br>Per Person, per hour                                                | \$50.00                                                                     | \$70.00                                  | \$85.00                                  |

Pro Package \$1,250 for 1,000 targets This is available for Platinum Members only. For questions, please contact 706.467.1584.

By Reservation Only | 706.467.1584

Cancellation Fee: \$50.00 per guest Please kindly make sure cancellations are made 24 hours prior to your reservation.